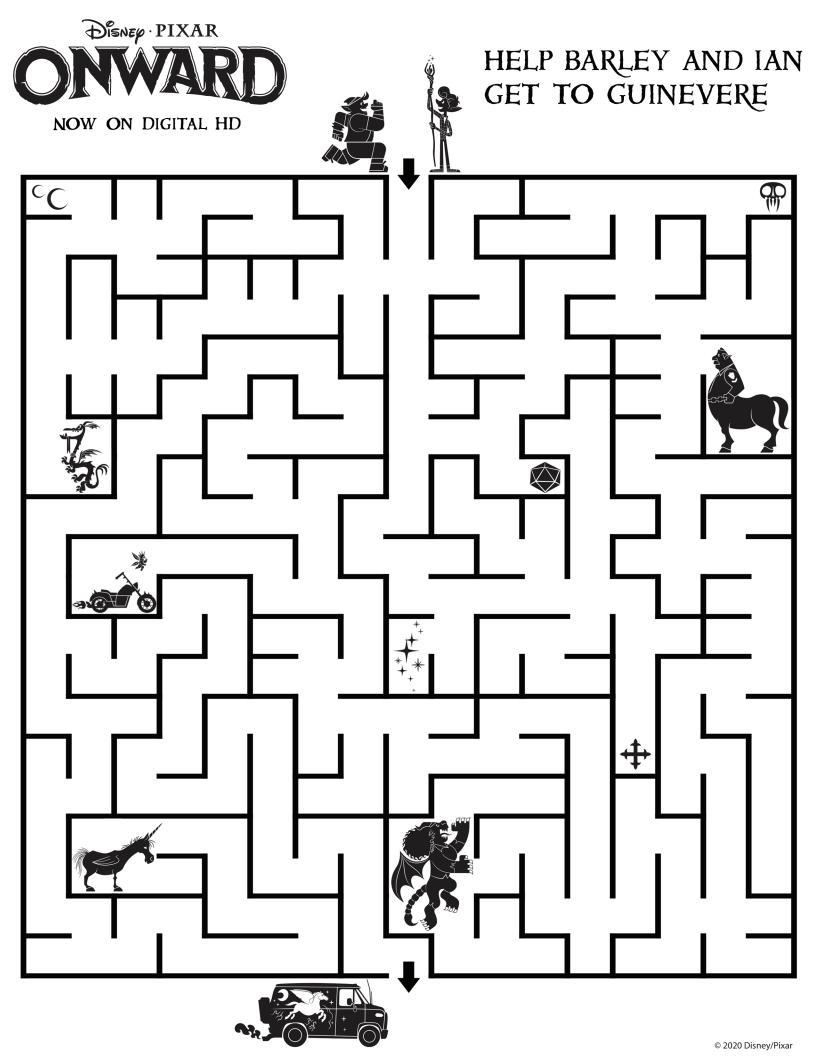

matching card may be found. The person who matches the most pairs wins!

NOW ON DIGITAL HD



010



DISNEP · PIXAR

ONWARD

NOW ON DIGITAL HD



# MEMORY CARD GAME



ONWARD
NOW ON DIGITAL HD



LOIL

NOW ON DIGITAL HD

#### AAXIY. Qanaica QAAWYO

Have an adult help you cut out the cards along the dashed lines. DO NOT CUT SOLID GRAY LINES. After all the cards are cut out, fold along the gray lines and secure with tape or non-toxic glue.

To Play: Place the cards character side down and mix them up. Turn over two cards at a time to see if they match. If they don't, turn the cards face down again. Take turns turning over cards using your memory to recall where a matching card may be found. The person who matches the most pairs wins!

NOW ON DIGITAL HD



010



ONWARD

NOW ON DIGITAL HD









NOW ON DIGITAL HD